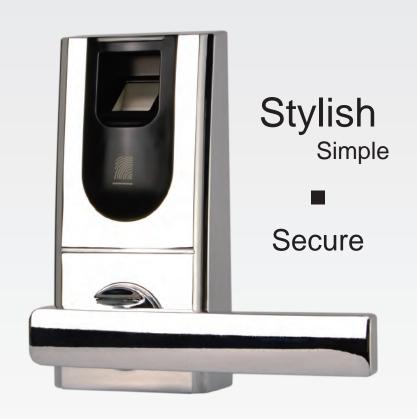

## L100 Fingerprint Lock

L100 is a unique fingerprint lock for every home and office. The latest Anviz fingerprint algorithm makes door open in one second after finger touch. With its simple design, enrollment can be done within 5 seconds. The unique card reader design provides great convenience for the elder and young family members as well as office staff who have cards already. Reversible handle feature can fully meet the DIY installation requirement. Furthermore, L100 utilizes TI chip of low power consumption to ensure 5000 times of door open for 4 AA batteries. Special temporary enrollment feature makes it extremely simple for visitor management.

## **Feature**

- Professional and elegant design by famous designer. Elegant, exquisite, compact and stylish
- Anviz optical fingerprint reader. Scratch-proof, unbreakable and durable. Well accept all kinds of fingerprints
- Strong zinc alloy front panel. Waterproof. Stable and reliable
- Single latch for easy installation. User can change the handle direction. DIY design
- Independent clutch motor design. Reversible handle. Free rotation
- LED indicator and inbuilt musical buzzer
- Identification method: fingerprint, card. Safe and reliable
- Backup mechanical key for emergency open
- Unique RF key design, caring for the elder people and children in your family
- Unique function of temporary user management. Temporary enrollment for babysitters and visitors. One-key deletion
- Extendable REID Mifare or HID card
- Special free entry design for office. Can be set on the lock when needed during meetings etc.
- USA Ti chip of low consumption. 4 AA batteries for one year (30 times door-open/day)
- Low voltage alarm. 500 door-open still available. External 9V battery for emergency use