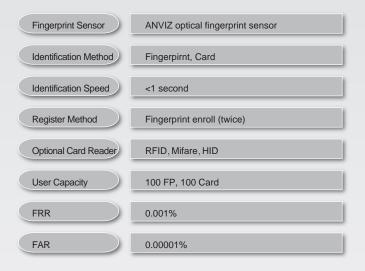

## Parameter

| Front Panel         | 70(w)*150(h)*80(d)mm                                     |
|---------------------|----------------------------------------------------------|
| Back Panel          | 70(w)*150(h)*80(d)mm                                     |
| Battery Life        | 1 year (30 times/day 1.5V*4)                             |
| Door Thickness      | 35mm ~ 50mm                                              |
| Battery             | DC6V (1.5V*4)                                            |
| Working Temperature | -20°C-60°C                                               |
| Color               | Antique bronze,Purple bronze,Matt silver,Polished Chrome |
| Material            | Strong zinc alloy+Reinforced plastic                     |