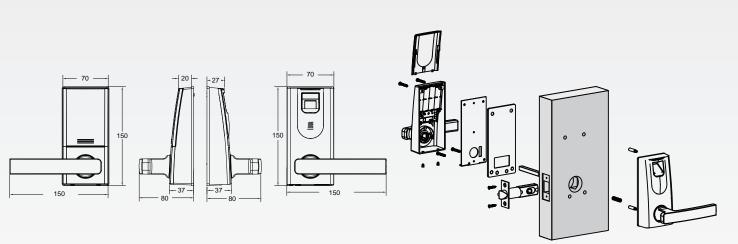

rameter



| Front Panel         | 70(w)*150(h)*80(d)mm                                     |
|---------------------|----------------------------------------------------------|
| Back Panel          | 70(w)*150(h)*80(d)mm                                     |
| Battery Life        | 1 year (30 times/day 1.5V*4)                             |
| Door Thickness      | 35mm ~ 50mm                                              |
| Battery             | DC6V (1.5V*4)                                            |
| Working Temperature | -20°C-60°C                                               |
| Color               | Antique bronze,Purple bronze,Matt silver,Polished Chrome |
| Material            | Strong zinc alloy+Reinforced plastic                     |

Assembly drawing

## Appearance drawing



Back view

Side view

Front view