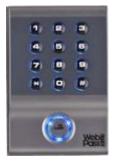

## WEBPASS LITE

Grey Plate

silver Plate

Description

Black Plate

- RFID Card Type: EM and Compatible type MIFARE and HID
- Card Format: 125K/13.56MHz
- Reading range: 7 ~ 12cm (EM/TM), 3 ~ 5cm (Mifare)
- Support 12 keypad for password input.
- Time for card verification: 100ms
- Time for pin verification > 100 ms.
- Communication: W26/W34
- LED: Ring Type LED × 1
- Power requirement: 9-24V
- Power consumption: 300mA
- Operation Temperature: 0 ~ 70°C
- Operation Humidity: 30% ~ 90%
- Weight: 150g.
- Dimension:  $120 \times 80 \times 25 \text{ mm}$
- Product Type (on request): WEBPASS LITE-R-E: EM/Temic Type WEBPASS LITE-R-M: Mifare Type WEBPASS LITE-R-H: HID Type