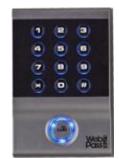

## WEBPASS LITE

Grey Plate

silver Plate

Description

Black Plate

- RFID Card Type: EM and Compatible type MIFARE and HID
- Card Format: 125K/13.56MHz
- Reading range: 7 ~ 12cm (EM/TM), 3 ~ 5cm (Mifare)
- Support 12 keypad for password input.
- Time for card verification: 100ms
- Time for pin verification > 100 ms.
- Communication: W26/W34
- LED: Ring Type LED × 1
- Power requirement: 9-24V
- Power consumption: 300mA
- Operation Temperature: 0 ~ 70°C
- Operation Humidity: 30% ~ 90%
- Weight: 150g.
- Dimension:  $120 \times 80 \times 25 \text{ mm}$
- Product Type (on request): WEBPASS LITE-R-E: EM/Temic Type WEBPASS LITE-R-M: Mifare Type WEBPASS LITE-R-H: HID Type