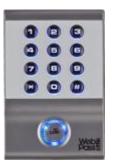

## WEBPASS LITE

Grey Plate

silver Plate

Description

Black Plate

- RFID Card Type: EM and Compatible type MIFARE and HID
- Card Format: 125K/13.56MHz
- Reading range: 7 ~ 12cm (EM/TM), 3 ~ 5cm (Mifare)
- Support 12 keypad for password input.
- Time for card verification: 100ms
- Time for pin verification > 100 ms.
- Communication: W26/W34
- LED: Ring Type LED × 1
- Power requirement: 9-24V
- Power consumption: 300mA
- Operation Temperature: 0 ~ 70°C
- Operation Humidity: 30% ~ 90%
- Weight: 150g.
- Dimension:  $120 \times 80 \times 25 \text{ mm}$
- Product Type (on request): WEBPASS LITE-R-E: EM/Temic Type WEBPASS LITE-R-M: Mifare Type WEBPASS LITE-R-H: HID Type