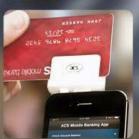

## **ACR3901T-W1 Sample Application**

Customer logs in the credentials before the transaction proceeds

Authorized user begins the online banking transaction and presses the button on the reader for authentication once asked to do so

Once the transaction is finished, the customer logs out from the account

Backend server verifies information and allows the transaction to proceed and finish