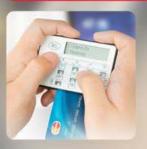

## **ACR3901T-W1 Sample Application**

Customer logs in the credentials before the transaction proceeds

Authorized user begins the online banking transaction and presses the button on the reader for authentication once asked to do so

Once the transaction is finished, the customer logs out from the account

Backend server verifies information and allows the transaction to proceed and finish