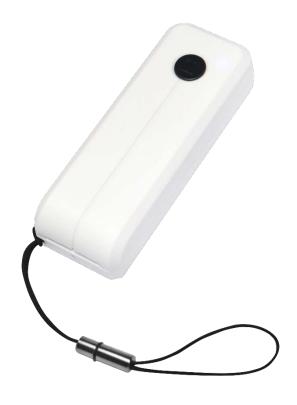

### ACR3901T-W1

ACR3901T-W1 Secure Bluetooth® SIM-sized Contact Card Reader is a compact wireless smart card reader that combines the latest technology in the world of smart card readers.

With its Bluetooth® interface and AES-128 encryption algorithm, it allows wireless transfer of secured data anytime, anywhere.

#### **Interface**

Bluetooth® USB Full Speed