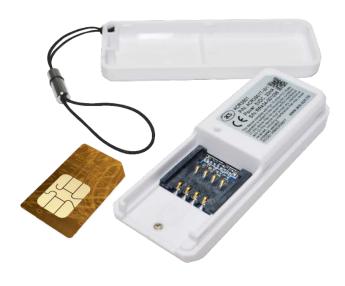

#### Card Type Support

SIM-sized Cards
ISO 7816 Class A, B, C
MCU with T=0 and T=1 protocol
Memory Cards