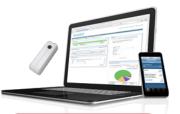

## **ACR3901T-W1 Sample Application**

Customer logs in the credentials before the transaction proceeds

Authorized user begins the online banking transaction and presses the button on the reader for authentication once asked to do so

Once the transaction is finished, the customer logs out from the account

Backend server verifies information and allows the transaction to proceed and finish