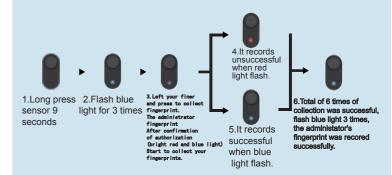

#### Fingerprint Recording Instructions

(The first and second fingerprints are the administator fingerprint by default.)