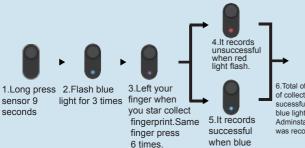

### Description Of First Administrator's Fingerprint Record

light flash.

# 6.Total of 6 times of collection was sucessful with flash

blue light for3 times. Administator's fingerprint was recorded successfully.