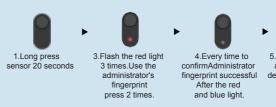

### Description Of First Administrator's Fingerprint Record

light flash.

# 6.Total of 6 times of collection was sucessful with flash

blue light for3 times. Administator's fingerprint was recorded successfully.

#### Fingerprint Recording Instructions

(The first and second fingerprints are the administator fingerprint by default.)