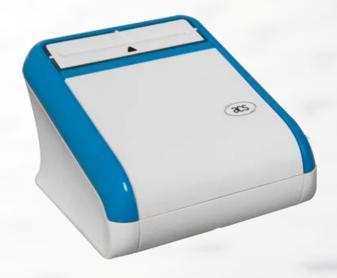

### **ACR33U-A1 SmartDuo**

The PC-linked Readers Family is a line of powerful and reliable smart card readers.

The ACR33U-A1 is a smart card reader that features two slots for full-sized smart cards and three SAM slots for maximum security.

#### **Enhanced Security Level**

With three integrated SAM slots, it has the capability to secure almost any kind of application.

This enables mutual authentication to be implemented between the card and the reader – making your system more secure and less prone to hacking.