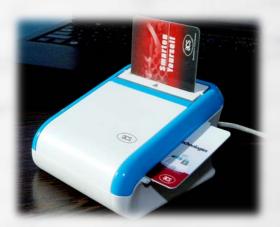

### **ACR33U-A1 SmartDuo**

The PC-linked Readers Family is a line of powerful and reliable smart card readers.

The ACR33U-A1 is a smart card reader that features two slots for full-sized smart cards and three SAM slots for maximum security.

#### **Smart Card Reader**

- USB 2.0 Full Speed Interface
- Ability to access two smart cards simultaneously