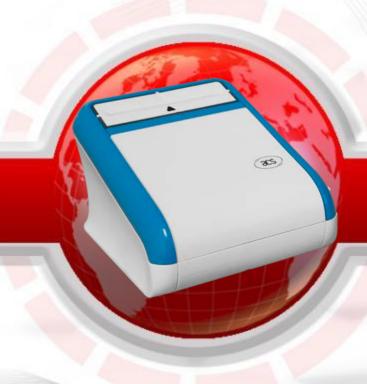

### **ACR33U-A1 SmartDuo**

The PC-linked Readers Family is a line of powerful and reliable smart card readers.

The ACR33U-A1 is a smart card reader that features two slots for full-sized smart cards and three SAM slots for maximum security.

# What are the Key Features of ACR33U-A12

Interface USB 2.0 Full Speed

Plug-and-Play Support CCID Compliant

High Security
Dual Card Support
Three SAM Card Support

Card Type Support
Full-Sized cards
ISO 7816 Class A, (5V)
MCU with T=0 and T=1 Protocol
Memory Cards

# **ACR33U-A1 SmartDuo**

**Ease of Integration** 

Chip/Smart Card Interface Devices (CCID) Standard - allows users to avoid driver installation prior to use, enabling easier integration of the device into the PC environment

#### **Smart Card Reader**

- Supports ISO 7816 Class A (5V) cards
- Supports MCU cards with T=0, T=1 protocol
- Supports memory cards
- PC/SC-compliant

#### **Smart Card Reader**

- USB 2.0 Full Speed Interface
- Ability to access two smart cards simultaneously

#### **Enhanced Security Level**

With three integrated SAM slots, it has the capability to secure almost any kind of application.

This enables mutual authentication to be implemented between the card and the reader – making your system more secure and less prone to hacking.